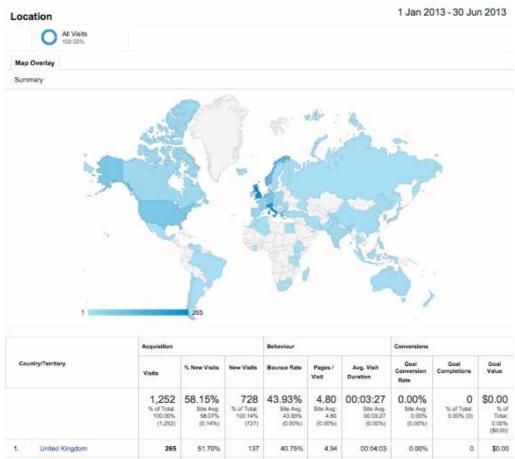

#### 1. STATISTICAL OVERVIEW

A statistical overview of the RISCS website has been produced. During the period January - July 2013, an average of 200 people per month visited the website. **Figure 1.1** shows the graphic representation of the visit trend during the period considered. **Figure 1.2** shows the corresponding geographical distribution of visitors for each country.

Figure 1.2 - Geographical distribution of the website visits.